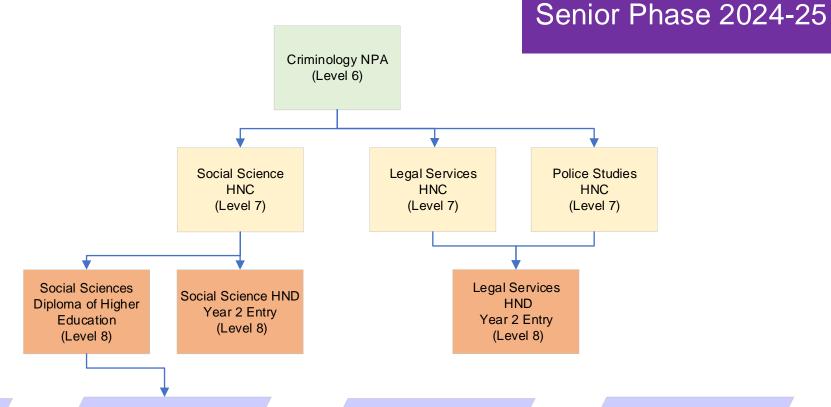

# Criminology NPA

Please note: Highers are required to Progress within this pathway.