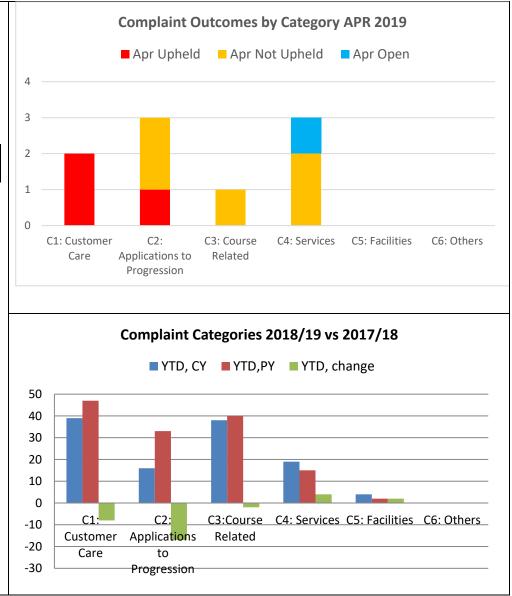

## Month

The College received 9 complaints in April 2019.

| Stage     | No. of<br>Complaints | Closed out<br>on Target | % closed<br>on Target | Average<br>Response<br>time (wd) |
|-----------|----------------------|-------------------------|-----------------------|----------------------------------|
| Stage 1   | 6                    | 5                       | 83%                   | 3.8                              |
| Stage 2   | 2                    | 2                       | 100%                  | 13.5                             |
| Escalated | -                    | -                       | -                     | -                                |
| Open      | 1                    | -                       | -                     | -                                |

## Year-to-date

The College has received 116 complaints year-to-date compared with 137 in the same period last year representing a decrease of 15%.

| Stage     | No. of<br>Complaints | Closed out<br>on Target | % closed<br>on Target | Average<br>Response<br>time (wd) |
|-----------|----------------------|-------------------------|-----------------------|----------------------------------|
| Stage 1   | 95                   | 80                      | 84%                   | 4.2                              |
| Stage 2   | 11                   | 8                       | 73%                   | 18.5                             |
| Escalated | 6                    | 5                       | 83%                   | 15.0                             |
| Open      | 4                    | -                       | -                     | -                                |