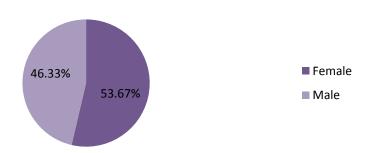

#### Comment

A total of 732 female staff and 632 male staff.

Overall Increase of 10 staff between the two reporting periods.

| Ethnic Origin                                      | Female  | Male    | Total   |
|----------------------------------------------------|---------|---------|---------|
| African, African Scottish or African British       | 28.57%  | 71.43%  | 100.00% |
| Any Mixed or Multiple Ethnic Group                 | 57.14%  | 42.86%  | 100.00% |
| Any Other Asian Ethnic Group                       | 50.00%  | 50.00%  | 100.00% |
| Any Other Caribbean or Black Ethnic Group          | 0.00%   | 100.00% | 100.00% |
| Any Other Ethnic Group                             | 30.00%  | 70.00%  | 100.00% |
| Any Other White Ethnic Group                       | 59.26%  | 40.74%  | 100.00% |
| Arab, Arab Scottish or Arab British                | 0.00%   | 100.00% | 100.00% |
| Bangladeshi, Bangladeshi Scottish or Bangladeshi   |         |         |         |
| British                                            | 0.00%   | 100.00% | 100.00% |
| Black, Black Scottish or Black British             | 50.00%  | 50.00%  | 100.00% |
| Chinese, Chinese Scottish or Chinese British       | 100.00% | 0.00%   | 100.00% |
| Indian, Indian Scottish or Indian British          | 37.50%  | 62.50%  | 100.00% |
| Pakistani, Pakistani Scottish or Pakistani British | 31.25%  | 68.75%  | 100.00% |
| Prefer not to say                                  | 43.48%  | 56.52%  | 100.00% |
| White - American                                   | 66.67%  | 33.33%  | 100.00% |
| White - British                                    | 55.97%  | 44.03%  | 100.00% |
| White - English                                    | 23.33%  | 76.67%  | 100.00% |
| White - Irish                                      | 47.06%  | 52.94%  | 100.00% |
| White - Northern Irish                             | 75.00%  | 25.00%  | 100.00% |
| White - Polish                                     | 66.67%  | 33.33%  | 100.00% |
| White - Scottish                                   | 55.37%  | 44.63%  | 100.00% |
| White - Welsh                                      | 0.00%   | 100.00% | 100.00% |
| Total                                              | 53.67%  | 46.33%  | 100.00% |