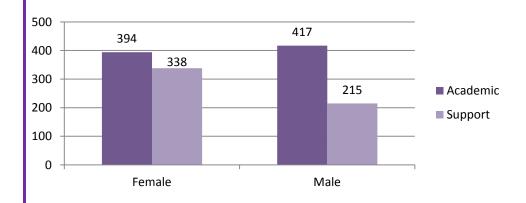

|
| ☐ Employee Relations                                                                                                                                               |
| ☐ Benchmarking                                                                                                                                                     |
|                                                                                                                                                                    |
|                                                                                                                                                                    |

#### 2. Staff Headcount





## **Headcount – February 2017 to April 2017**



## **Headcount – November 2016 to January 2017**



#### Comment

A total of 732 female staff and 632 male staff.

Overall Increase of 10 staff between the two reporting periods.

#### **3. Staff Contractual Arrangements**





#### Full/Part time – February 2017 to April 2017



## **Contract type – February 2017 to April 2017**



#### **Comment**

A total of 756 full time staff and 608 Part time staff.

38 of the 50 fixed term contract employees have an anticipated end date within the next six months.

#### 4. Turnover

#### **Leavers by Month**



## **Leavers by Staff Group and Length of Service**



## **Leavers by Staff Group and Reason**



#### **Comment**

During the period a total of 19 employees left, 6 academic staff and 13 Support staff.

#### 5. Sickness Absence

#### Long