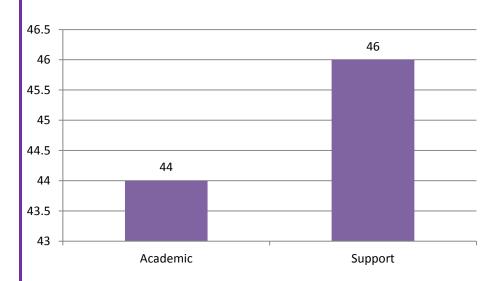

# Staff Profile by EU Status

| EU/Non EU | Academic | Support | Total |
|-----------|----------|---------|-------|
| British   | 768      | 524     | 1292  |
| EU        | 20       | 24      | 44    |
| Non EU    | 17       | 11      | 28    |
| Total     | 805      | 559     | 1364  |

| EU/Non EU | Academic | Support | Total   |
|-----------|----------|---------|---------|
| British   | 59.44%   | 40.56%  | 100.00% |
| EU        | 45.45%   | 54.55%  | 100.00% |
| Non EU    | 60.71%   | 39.29%  | 100.00% |
| Total     | 59.02%   | 40.98%  | 100.00% |