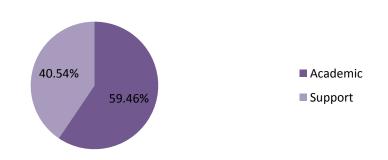

# Staff Profile by EU Status

| EU/Non EU | Academic | Support | Total |
|-----------|----------|---------|-------|
| British   | 768      | 524     | 1292  |
| EU        | 20       | 24      | 44    |
| Non EU    | 17       | 11      | 28    |
| Total     | 805      | 559     | 1364  |

| EU/Non EU | Academic | Support | Total   |
|-----------|----------|---------|---------|
| British   | 59.44%   | 40.56%  | 100.00% |
| EU        | 45.45%   | 54.55%  | 100.00% |
| Non EU    | 60.71%   | 39.29%  | 100.00% |
| Total     | 59.02%   | 40.98%  | 100.00% |