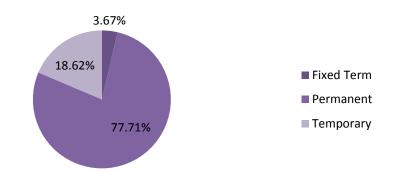

## **Contract type – February 2017 to April 2017**

#### **Comment**

A total of 756 full time staff and 608 Part time staff.

38 of the 50 fixed term contract employees have an anticipated end date within the next six months.