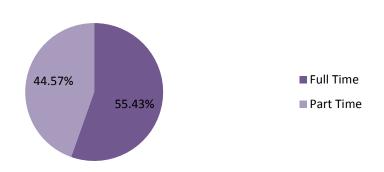

#### Full/Part time – February 2017 to April 2017

#### **Comment**

A total of 756 full time staff and 608 Part time staff.

38 of the 50 fixed term contract employees have an anticipated end date within the next six months.