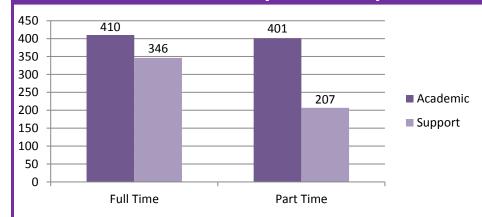

#### Full/Part time – February 2017 to April 2017

#### **Comment**

A total of 756 full time staff and 608 Part time staff.

38 of the 50 fixed term contract employees have an anticipated end date within the next six months.