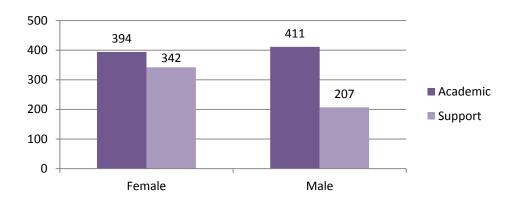

|
| ☐ Employee Relations                                                                                                                                               |
| ☐ Benchmarking                                                                                                                                                     |
|                                                                                                                                                                    |
|                                                                                                                                                                    |

#### 2. Staff Headcount





## **Headcount – February 2017 to April 2017**



## **Headcount – November 2016 to January 2017**



#### Comment

A total of 732 female staff and 632 male staff.

Overall Increase of 10 staff between the two reporting periods.

#### **3. Staff Contractual Arrangements**





#### Full/Part time – February 2017 to April 2017



## **Contract type – February 2017 to April 2017**



#### **Comment**

A total of 756 full time staff and 608 Part time staff.

38 of the 50 fixed term contract employees have an anticipated end date within the next six months.

#### 4. Turnover

#### **Leavers by Month**



## **Leavers by Staff Group and Length of Service**



## **Leavers by Staff Group and Reason**



#### **Comment**

During the period a total of 19 employees left, 6 academic staff and 13 Support staff.

#### 5. Sickness Absence

#### Long Term Absence (20+ continuous days)



#### **Short