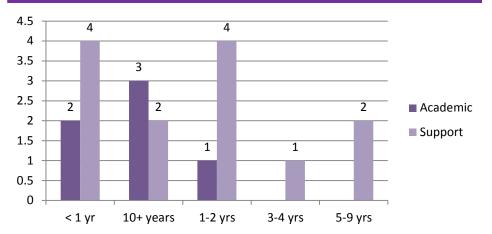

#### 4. Turnover

## **Leavers by Staff Group and Length of Service**

#### **Comment**

During the period a total of 19 employees left, 6 academic staff and 13 Support staff.