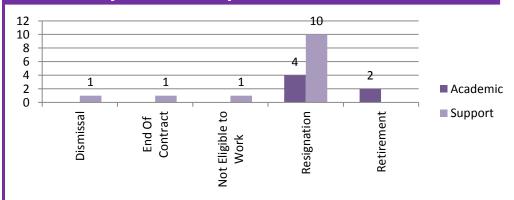

#### 4. Turnover

## **Leavers by Staff Group and Reason**

#### **Comment**

During the period a total of 19 employees left, 6 academic staff and 13 Support staff.