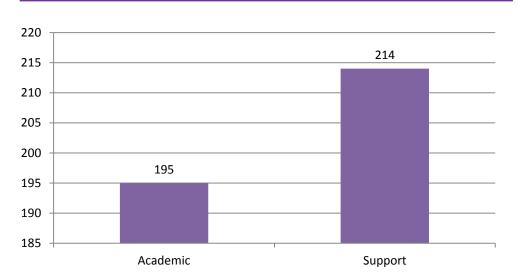

# Staff Profile by EU Status

| EU/Non EU | Academic | Support | Total |
|-----------|----------|---------|-------|
| British   | 768      | 524     | 1292  |
| EU        | 20       | 24      | 44    |
| Non EU    | 17       | 11      | 28    |
| Total     | 805      | 559     | 1364  |