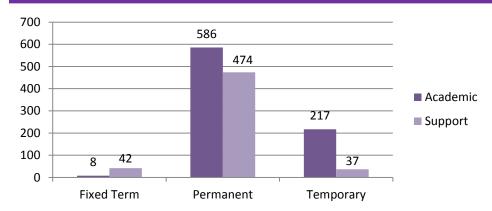

## **Contract type – February 2017 to April 2017**

#### **Comment**

A total of 756 full time staff and 608 Part time staff.

38 of the 50 fixed term contract employees have an anticipated end date within the next six months.