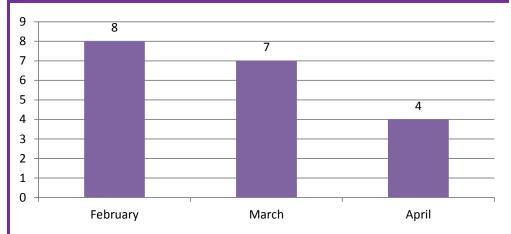

#### 4. Turnover

#### **Leavers by Month**

#### **Comment**

During the period a total of 19 employees left, 6 academic staff and 13 Support staff.