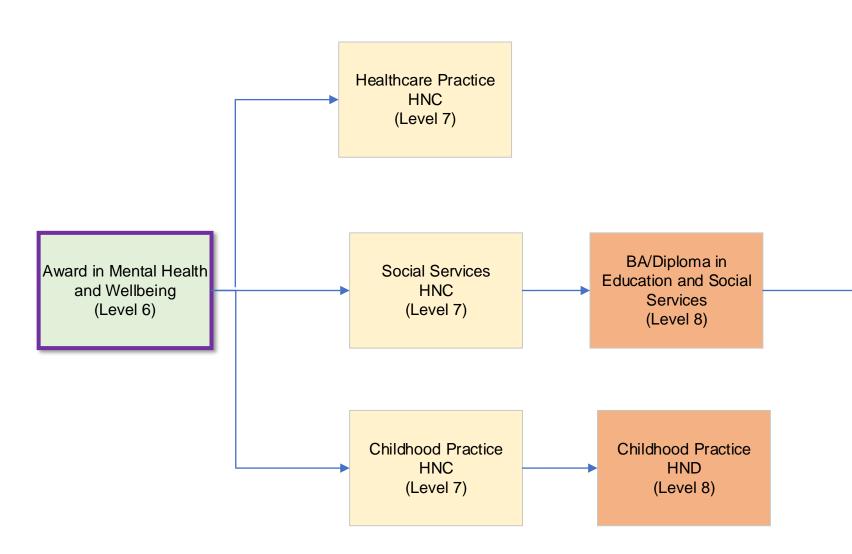

## University of the West of Scotland

BA Community Education BSc Adult Nursing

BA (Hons) Integrated Health & Social Care Year 2 Entry

> BA (Hons) Social Work Year 1 or Year 2 Entry

BA (Hons) Childhood Studies Year 2 Entry

www.uws.ac.uk

## **University of Strathclyde**

BA Education & Social Services

BA Childhood Practice

BA (Hons) Politics
3rd Year Entry following Diploma of Higher Education

BA (Hons) Histor**y**3rd Year Entry following Diploma of Higher Education

BA (Hons) Social Work 1st or 2nd Year Entry

www.strath.ac.uk

## Glasgow Caledonian University

BSc Professional Studies in Nursing BSc Paramedic Science

> BA (Hons) Social Work Year 1 or Year 2 Entry

BA (Hons) Occupational Therapy

www.rgu.ac.uk