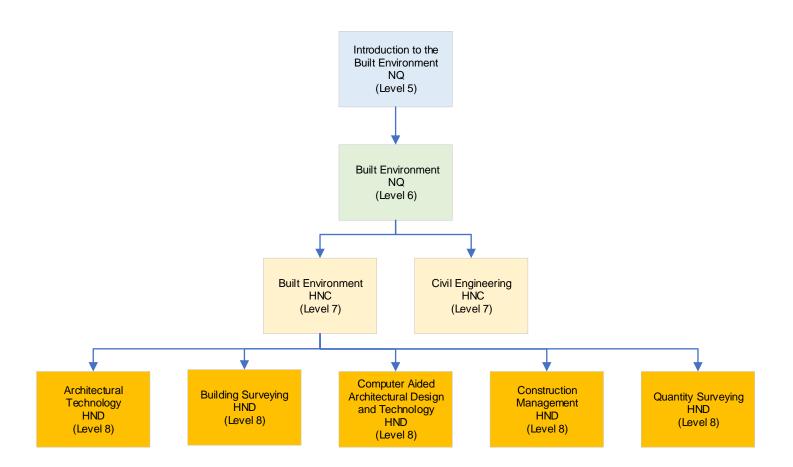

## Glasgow Caledonian University

(Level 10)
BSc (Hons) Construction Management
3<sup>rd</sup> Year Entry
BSc (Hons) Environmental Civil Engineering
3<sup>rd</sup> Year Entry
BSc (Hons) Building Surveying
3<sup>rd</sup> Year Entry
BSc (Hons) Building Services
3<sup>rd</sup> Year Entry
BSc (Hons) Quantity Surveying
3<sup>rd</sup> Year Entry

www.gcu.ac.uk/

## University of Strathclyde

(Level 9)
BEng Civil & Environmental Engineering

(Level 10) BEng (Hons) Civil Engineering 3<sup>rd</sup> Year Entry

BSc (Hons) Education & Curricular Studies with Teaching Qualification (Technical) 3<sup>rd</sup> Year Entry

www.strath.ac.uk/

## University of Glasgow

(Level 9)
BEng Civil Engineering
BEng Civil Engineering with Architecture
MDTechEd Design & Technology Education

www.glas.ac.uk/

# Glas