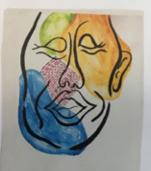

Kelvingrove art gallery & museum

00

000

- classic, odd told his nell feet topigruply to try and bring a clusy. Steplish look

- b yollow buckgranel was to my and bring in Contrast up relear to mute me design pop newever the grey of me elephens mus is me freut pcint mukes ir uppocer

#### COLOUR SCHEMES

-otaling my paintings into photoshop to produce mee maliple standments to see when color battere (theme would work he must effective in being balance, bold a ejeccutching for the gipt shop material)