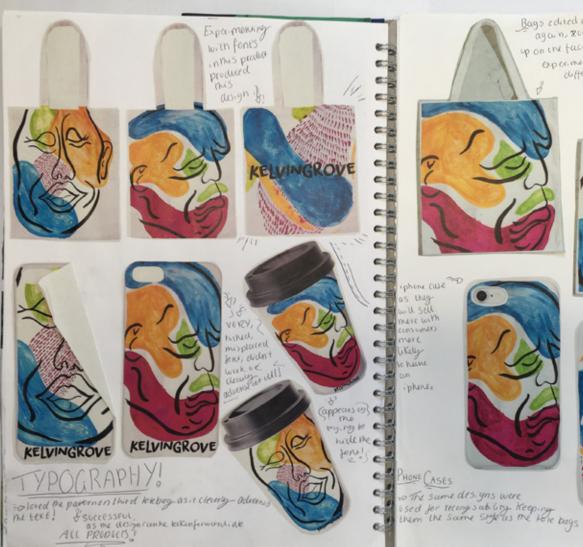

## FINAL CONCEPTS

Bags being designed in both blacked Public to highlight me diversity of the designs and give more variety in the Clipashap

Font, would muybe go back & Change the size of KCr as it would look more Sahisheying jor it 10 90 right alross me length of me Bag-

Inside of & the sleve of me bag beigg the release the design making The BLW Colour scheme more balancedwith

REVERSABLE Pthe wrone c back of metore bug, getting 2 designs in 1 and so both sides are appealing to use

Trian moving jorward, I decidate to not mount only topography. This being due to the clean must make you space jerie to be secessful this the mount on the secessful this to receive up to the hours of the mount of the hours of

different lugousso

the WOV Com WEGI with 555 de 19:1

- De

iphone cuse as they will sell mere with (consumer) more likely to have iphenes

Didni calq thisdesign forward ined the phone cases as 3 products) may he too much. Plus. 1 didn't like Musclesign on the case as it seemed to condensed a messy in the layout

JCD Fore here looks better in white due to white of phensiere