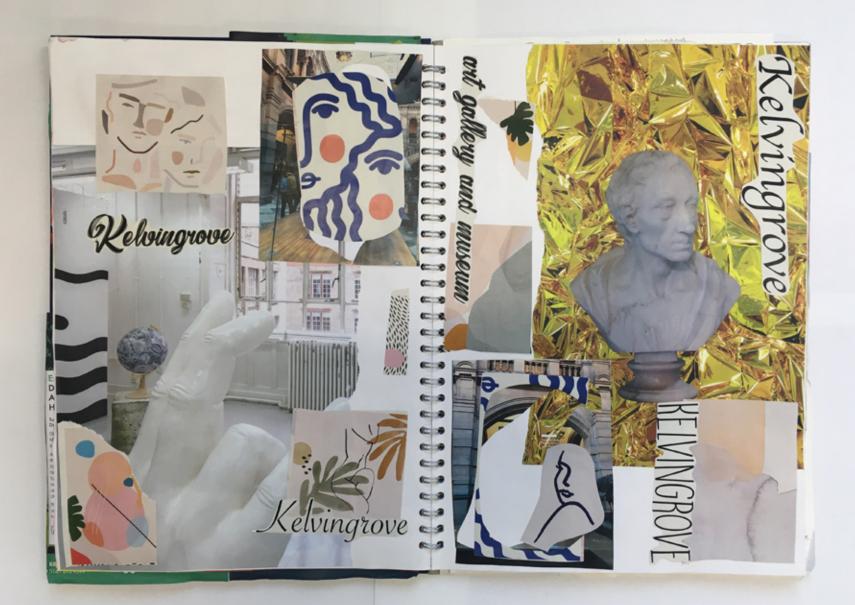

### KELVINGROVE ART GALLERY & MUSEUM

muse adverse a fee based around THIS EVERYTHING-

One of Scotlands opened in 1901 most popular free attractions

Located in glasows west end

It is built in a Spanish Baroque style. follows the Glaswegian tradition of using Locharbriggs red sandstone Galley had 2.23 million visters

## KELVINGROVE

ART GALLERY

& MUSEUM

KELVINGROVE ART GALLERY & MUSEUM