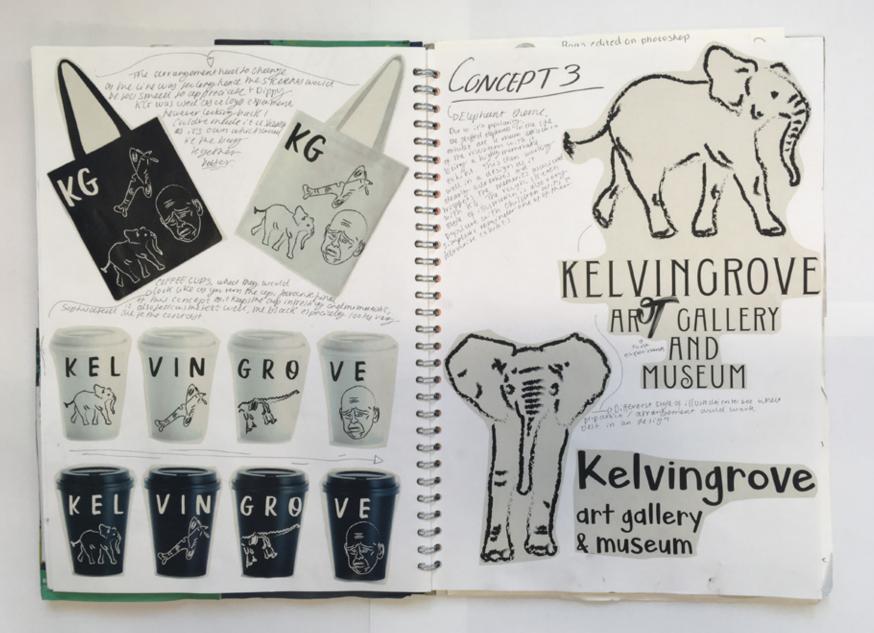

## FINAL CONCEPTS

Bags being designed in both blacked Public to highlight me diversity of the designs and give more variety in the Clipashap

Font, would muybe go back & Change the size of KCr as it would look more Sahisheying jor it 10 90 right alross me length of me Bag-

Inside of & the sleve of me bag beigg the release the design making The BLW Colour scheme more balancedwith

REVERSABLE Pthe wrone c back of metore bug, getting 2 designs in 1 and so both sides are appealing to use

Different designs, and one beiles more e d excelled withm muliple

( [ [ L] brothing ur maje in like a more Ans.) design with the white illosinary nected on me co black caselo CVECUR

of a palanul The obser co pair STUMP OF

0

0.0

0.0 000 00 00 6.3 63 6.9

minamlishi with the move simple linking design whichis popular covery.

PAyain, the one nead used adds to tre minimulash'i feel whilst also being idenipuse

Roms edited on photoshop