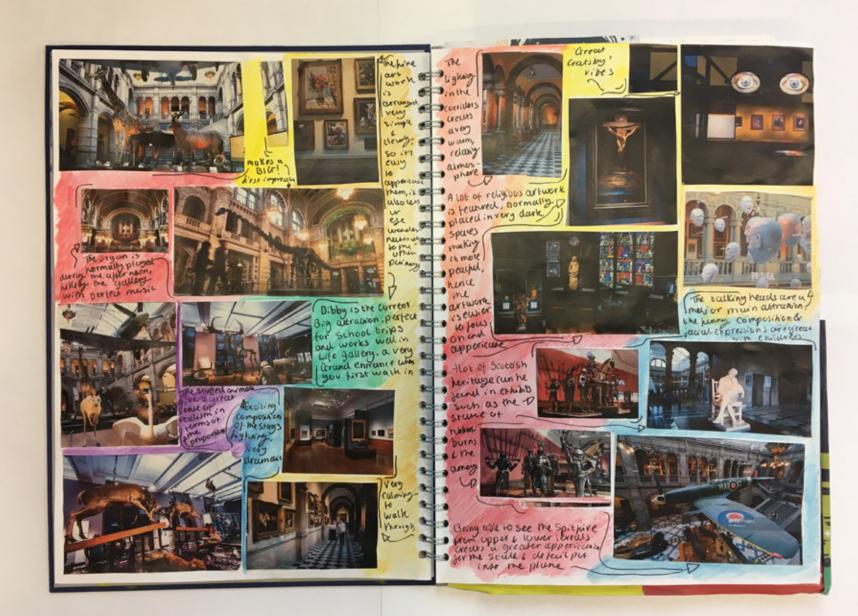

Organised into 2 havets Expression Gatteries Life Galleries fure art natural history, collection 3 human 4 prefusiony

The centrepiece of the Centre Hall is a concert pipe Kelvingrove was reopened by Queen organ. The organ was installed in the concert hall Elizabeth Il in 2006 of the exhibition, which was capable of seating after a 3 year closure tor refurbishment 3,000 people

One of the Finest Collections Of Arms W Armour in world

Features 22 them ed, art gallaries displaying 0000 object 5

There is an urban myth in Glasgow that the building was accidentally built back-to-front, mainly came from the and the architect jumped from one of the towers in despair upon realising his mistake. In reality, the grand entrance was always intended to face into Kelvingrove Park

Gallery welcomes families, it's displays being designed with a café, restaurant and a gift shep

The museum's collections McLellan Galleries & fromthe old Kelvingrove House MUSGUN

&fameus artist had a varye of worken show, the exhibit was only Visiting Jer a beried of time