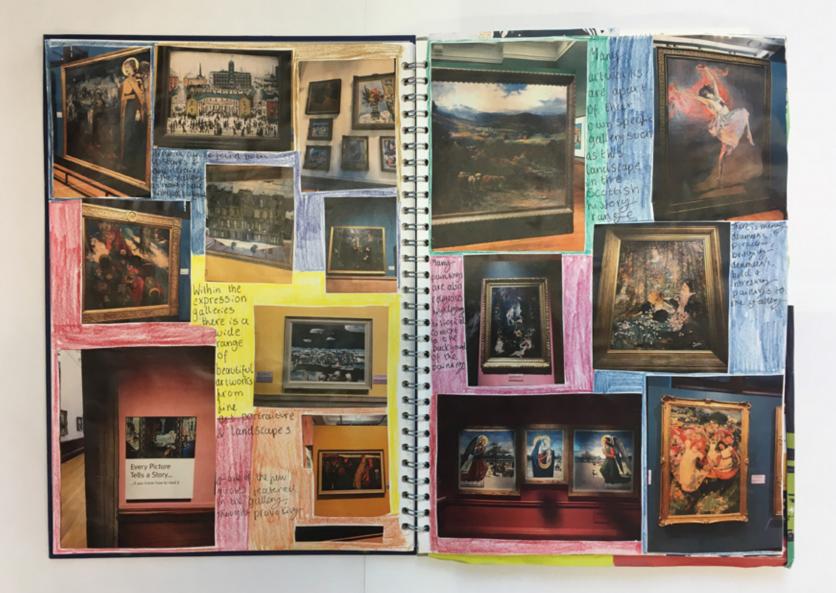

Organised into 2 havets Expression Gatteries Life Galleries fure art natural history, collection 3 human 4 prefusiony

The centrepiece of the Centre Hall is a concert pipe Kelvingrove was reopened by Queen organ. The organ was installed in the concert hall Elizabeth Il in 2006 of the exhibition, which was capable of seating after a 3 year closure tor refurbishment 3,000 people

Gallery welcomes families, it's displays being designed with a café, restaurant and a gift shep

The museum's collections McLellan Galleries & fromthe old Kelvingrove House MUSGUN

&fameus artist had a varye of worken show, the exhibit was only Visiting Jer a beried of time