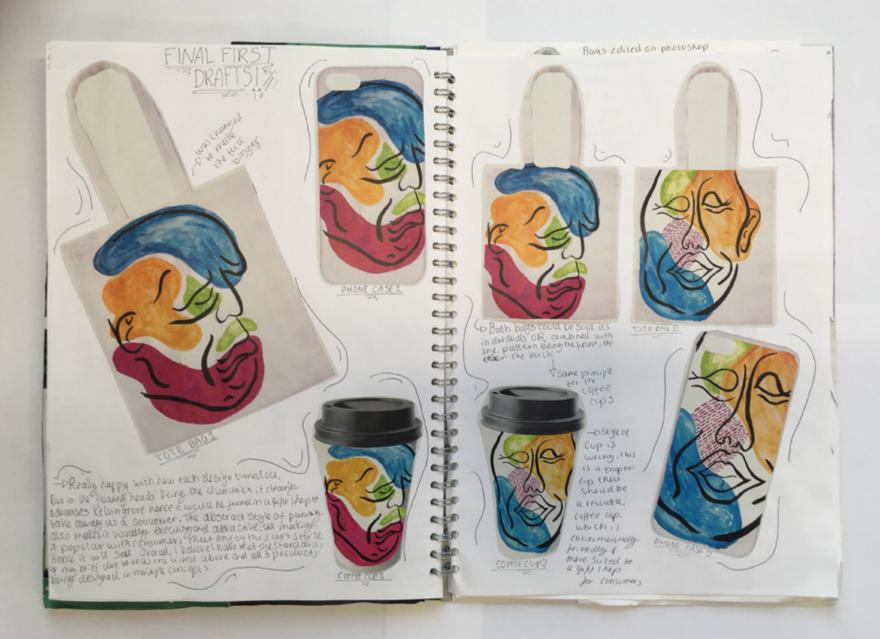

## FINAL CONCEPTS

Bags being designed in both blacked Public to highlight me diversity of the designs and give more variety in the Clipashap

Font, would muybe go back & Change the size of KCr as it would look more Sahisheying jor it 10 90 right alross me length of me Bag-

Inside of & the sleve of me bag beigg the release the design making The BLW Colour scheme more balancedwith

REVERSABLE Pthe wrone c back of metore bug, getting 2 designs in 1 and so both sides are appealing to use

Different designs, and one beiles more e d excelled withm muliple

( [ [ L] brothing ur maje in like a more Ans.) design with the white illosinary nected on me co black caselo CVECUR

of a palanul The obser co pair STUMP OF

different lugousso

the WOV Com WEGI with 555 de 19:1

- De

iphone cuse as they will sell mere with (consumer) more likely to have iphenes

Didni calq thisdesign forward ined the phone cases as 3 products) may he too much. Plus. 1 didn't like Musclesign on the case as it seemed to condensed a messy in the layout