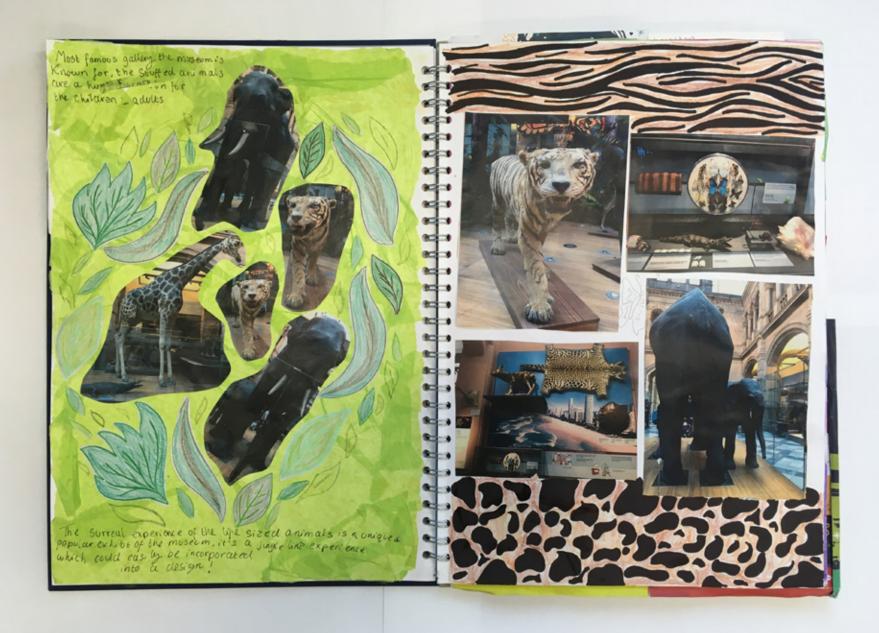

Gallery welcomes families, it's displays being designed with a café, restaurant and a gift shep

The museum's collections McLellan Galleries & fromthe old Kelvingrove House MUSGUN

&fameus artist had a varye of worken show, the exhibit was only Visiting Jer a beried of time

D The curt work was very Small sketches, meaning it teck longer to

-

· Scottish & tayten themed products links with the heritage of the musueme is popular with Cowists, also a links with the Scottish herituze exhibition!