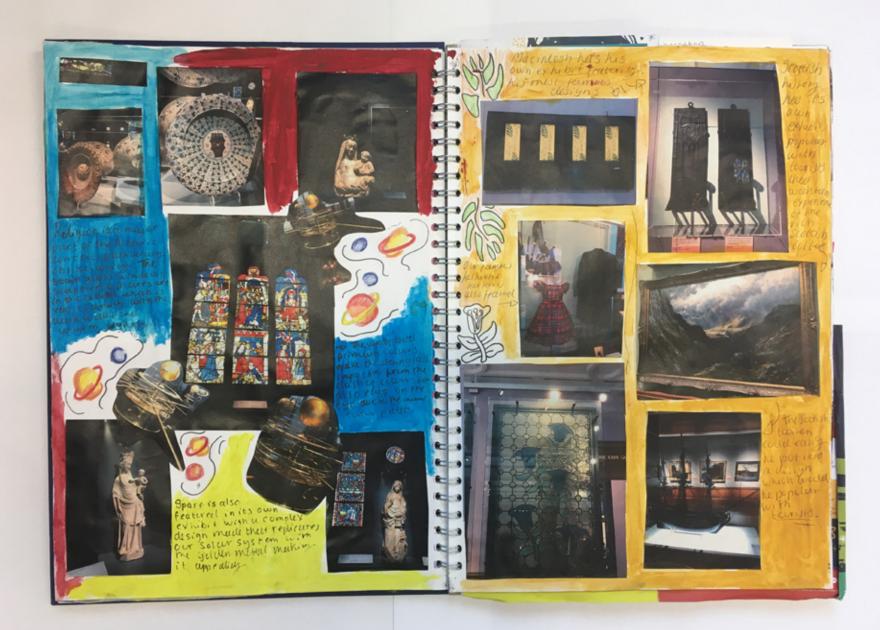

ove was reopened by Queen organ. The organ was installed in the concert hall Elizabeth Il in 2006 of the exhibition, which was capable of seating after a 3 year closure tor refurbishment 3,000 people

One of the Finest Collections Of Arms W Armour in world







Features 22 them ed, art gallaries displaying 0000 object 5

There is an urban myth in Glasgow that the building was accidentally built back-to-front, mainly came from the and the architect jumped from one of the towers in despair upon realising his mistake. In reality, the grand entrance was always intended to face into Kelvingrove Park

Gallery welcomes families, it's displays being designed with a café, restaurant and a gift shep



The museum's collections McLellan Galleries & fromthe old Kelvingrove House MUSGUN



















&fameus artist had a varye of worken show, the exhibit was only Visiting Jer a beried of time



D The curt work was very Small sketches, meaning it teck longer to



-

· Scottish & tayten themed products links with the heritage of the musueme is popular with Cowists, also a links with the Scottish herituze exhibition!



- Very clear displays of the productsmallane one sprace

\*\*



ore given their burn bibns products





The advertisment for the exhibit featured his sketches, something to consider when meking cun -







sell as well as other accessories







0000



The layout of the leaflet is

char ( 5, mp & providing

The colour scheme strops

minimus, hewever art iser

thunge when repruncting

iggest attractions that

To in the leaflets is the

une featered which is

mo