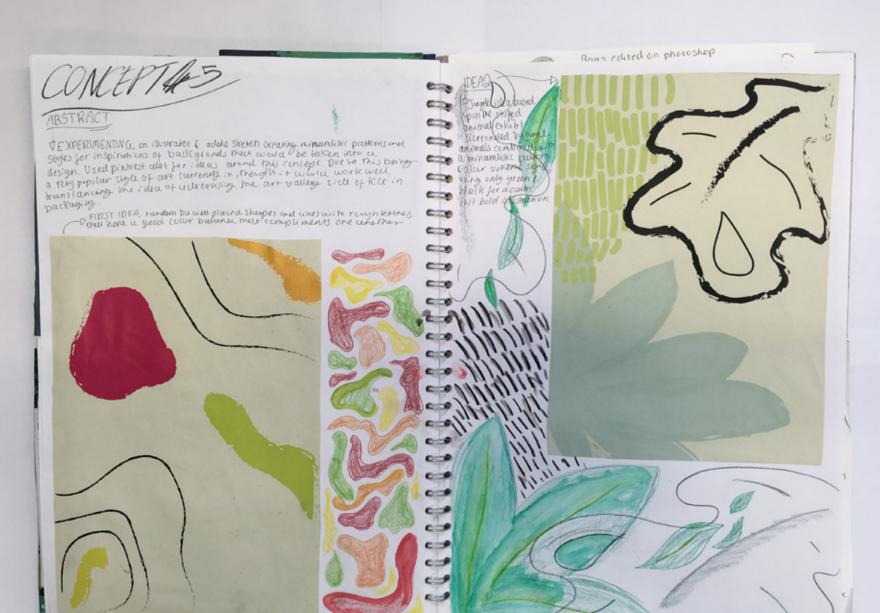

#### COLOUR SCHEMES

-otaling my paintings into photoshop to produce mee maliple standments to see when color battere (theme would work he must effective in being balance, bold a ejeccutching for the gipt shop material)

t personal favourie reloursement, while it down work for ker on it into higher charges an authorized and lave it. I

TRUSHI, with the gullen's atmosphere

#### Raas edited on photoshop

Again, while the colours chance denset worke for K(s they are successful standature pieces, howing balance i complimentary.

Another personed fever te, lieve me black background of the commut is so below but will so simple to make out!