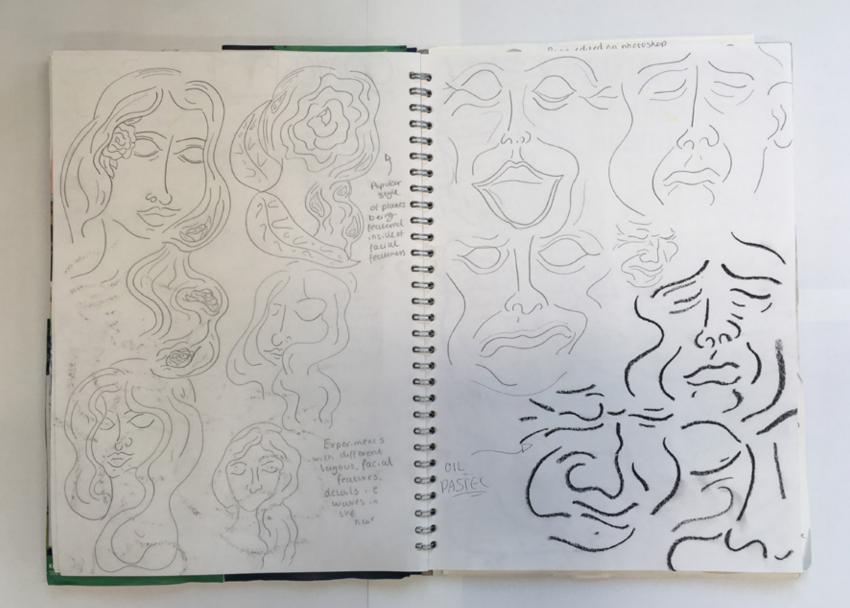

#### COLOUR SCHEMES

-otaling my paintings into photoshop to produce mee maliple standments to see when color battere (theme would work he must effective in being balance, bold a ejeccutching for the gipt shop material)

t personal favourie reloursement, while it down work for ker on it into higher charges an authorized and lave it. I

TRUSHI, with the gullen's atmosphere

#### Raas edited on photoshop

Again, while the colours chance denset worke for K(s they are successful standature pieces, howing balance i complimentary.

Another personed fever te, lieve me black background of the commut is so below but will so simple to make out!