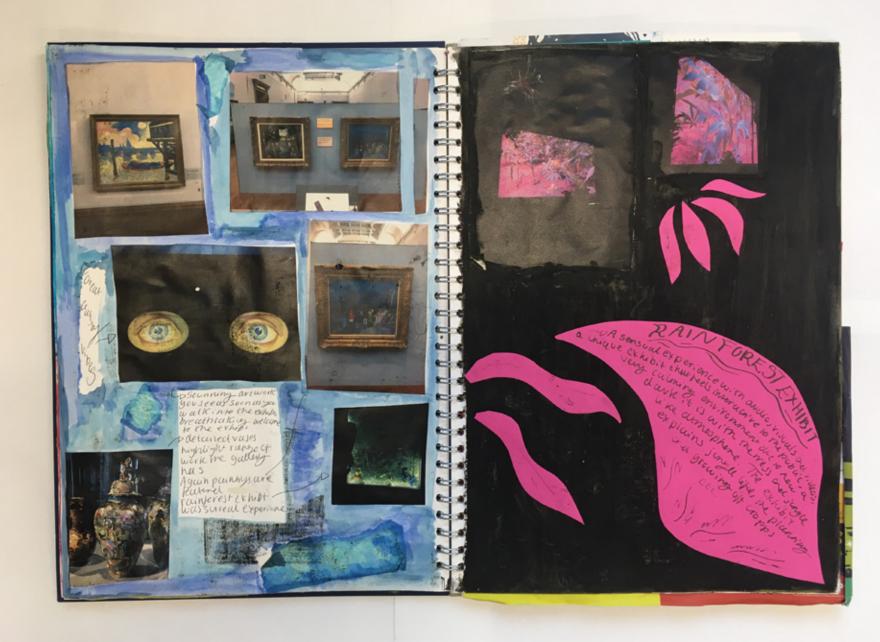

e was reopened by Queen organ. The organ was installed in the concert hall Elizabeth Il in 2006 of the exhibition, which was capable of seating after a 3 year closure tor refurbishment 3,000 people

One of the Finest Collections Of Arms W Armour in world







Features 22 them ed, art gallaries displaying 0000 object 5

There is an urban myth in Glasgow that the building was accidentally built back-to-front, mainly came from the and the architect jumped from one of the towers in despair upon realising his mistake. In reality, the grand entrance was always intended to face into Kelvingrove Park

Gallery welcomes families, it's displays being designed with a café, restaurant and a gift shep



The museum's collections McLellan Galleries & fromthe old Kelvingrove House MUSGUN



















&fameus artist had a varye of worken show, the exhibit was only Visiting Jer a beried of time



D The curt work was very Small sketches, meaning it teck longer to



-

· Scottish & tayten themed products links with the heritage of the musueme is popular with Cowists, also a links with the Scottish herituze exhibition!



- Very clear displays of the productsmallane one sprace

\*\*



ore given their burn bibns products





The advertisment for the exhibit featured his sketches, something to consider when meking cun -







sell as well as other accessories







0000



The layout of the leaflet is

char ( 5, mp & providing

The colour scheme strops

minimus, hewever art iser

thunge when repruncting

iggest attractions that

To in the leaflets is the

une featered which is

most