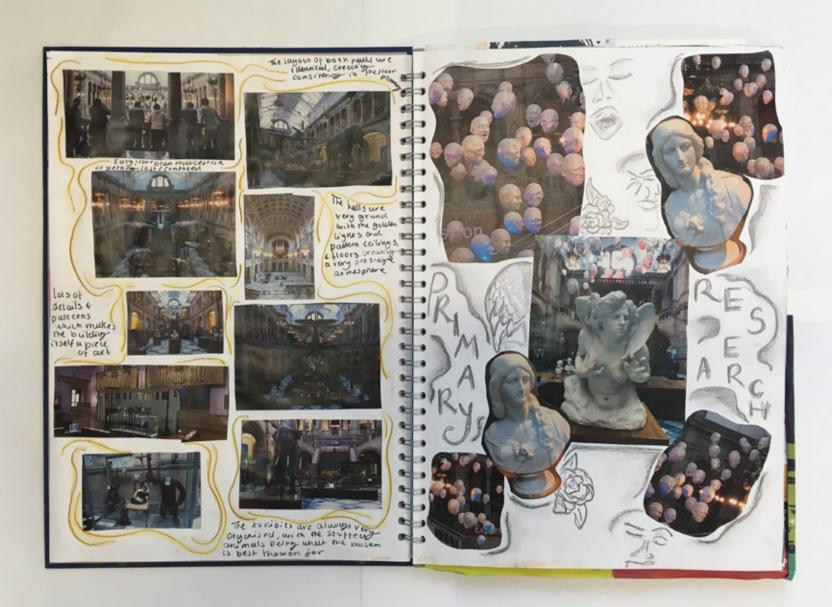

Organised into 2 havets Expression Gatteries Life Galleries fure art natural history, collection 3 human 4 prefusiony

The centrepiece of the Centre Hall is a concert pipe Kelvingrove was reopened by Queen organ. The organ was installed in the concert hall Elizabeth Il in 2006 of the exhibition, which was capable of seating after a 3 year closure tor refurbishment 3,000 people

One of the Finest Collections Of Arms W Armour in world

Features 22 them ed, art gallaries displaying 0000 object 5

There is an urban myth in Glasgow that the building was accidentally built back-to-front, mainly came from the and the architect jumped from one of the towers in despair upon realising his mistake. In reality, the grand entrance was always intended to face into Kelvingrove Park