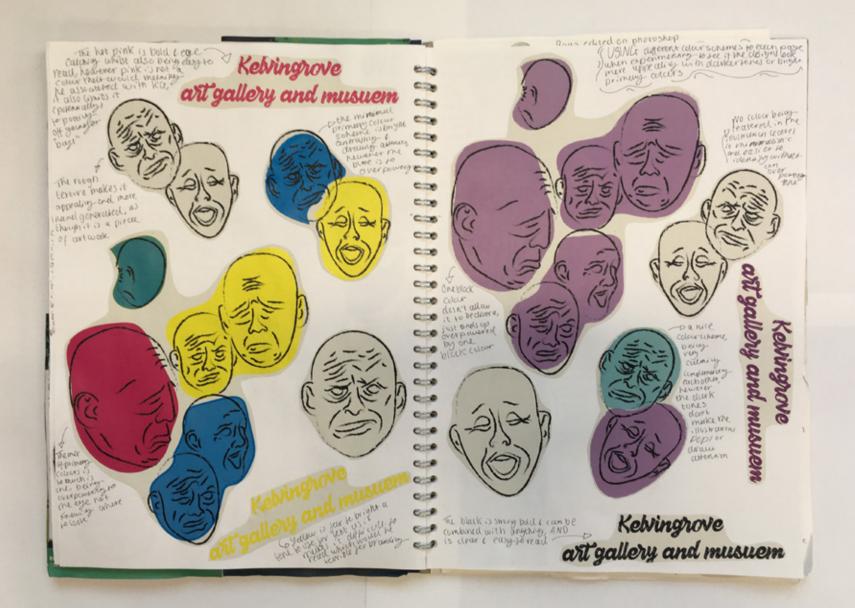

#### COLOUR SCHEMES

-otaling my paintings into photoshop to produce mee maliple standments to see when color battere (theme would work he must effective in being balance, bold a ejeccutching for the gipt shop material)

t personal favourie reloursement, while it down work for ker on it into higher charges an authorized and lave it. I

TRUSHI, with the gullen's atmosphere

#### Raas edited on photoshop

Again, while the colours chance denset worke for K(s they are successful standature pieces, howing balance i complimentary.

Another personed fever te, lieve me black background of the commut is so below but will so simple to make out!

to uniqued visually introduction very abstract however rensumers worth he assistant over when it conjudición over when it conjudición over when it

Both these caretoo cold, with only thehat roker being isolated at the bettern croats an accidental fical point which account intended with lake throughing the colour of balone of

DAgain, there & could be a collection due so me reflection of each others Similar colour balance, my are ) culmingulated also detailed and

-Piroing langual i decided to shirk onto the primers retear character of the balances of characters go characters, eggl carefully and also well to alcance of