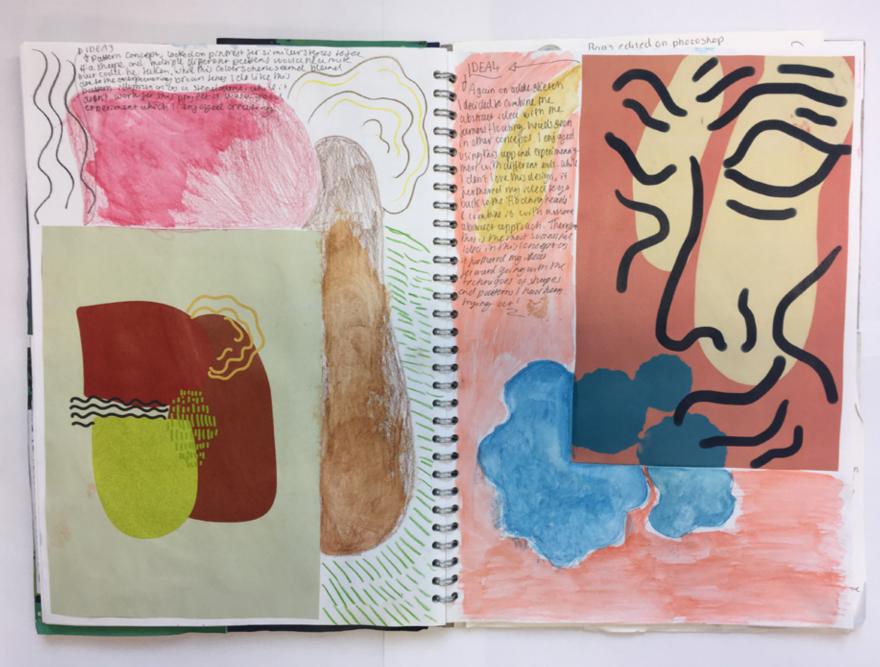

#### Raas edited on photoshop

Again, while the colours chance denset worke for K(s they are successful standature pieces, howing balance i complimentary.

Another personed fever te, lieve me black background of the commut is so below but will so simple to make out!

to uniqued visually introduction very abstract however rensumers worth he assistant over when it conjudición over when it conjudición over when it

Both these caretoo cold, with only thehat roker being isolated at the bettern croats an accidental fical point which account intended with lake throughing the colour of balone of

DAgain, there & could be a collection due so me reflection of each others Similar colour balance, my are ) culmingulated also detailed and

-Piroing langual i decided to shirk onto the primers retear character of the balances of characters go characters, eggl carefully and also well to alcance of