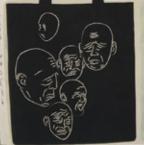

## FINAL CONCEPTS

Bags being designed in both blacked Public to highlight me diversity of the designs and give more variety in the Clipashap

Font, would muybe go back & Change the size of KCr as it would look more Sahisheying jor it 10 90 right alross me length of me Bag-

Inside of & the sleve of me bag beigg the release the design making The BLW Colour scheme more balancedwith

REVERSABLE Pthe wrone c back of metore bug, getting 2 designs in 1 and so both sides are appealing to use