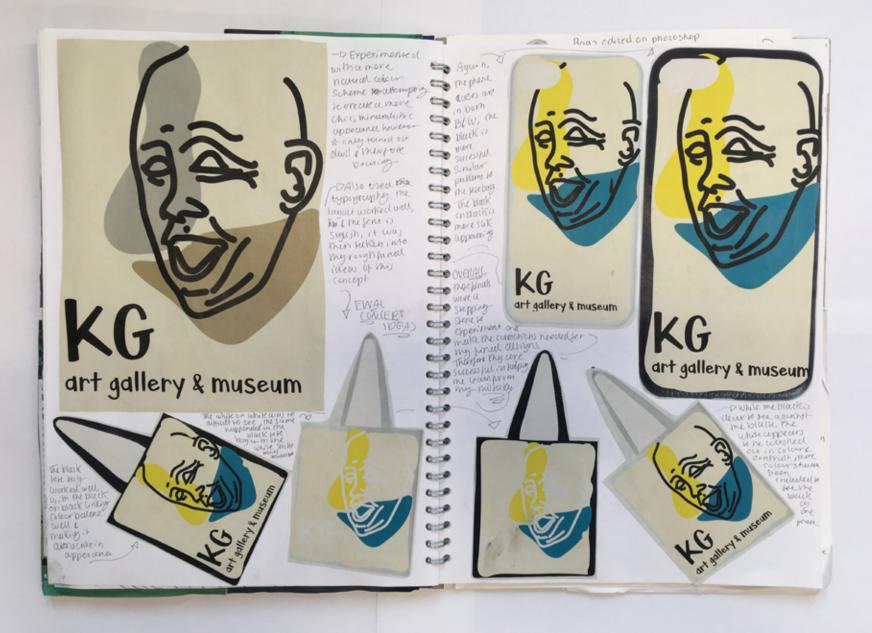

## FINAL CONCEPTS

Bags being designed in both blacked Public to highlight me diversity of the designs and give more variety in the Clipashap

Font, would muybe go back & Change the size of KCr as it would look more Sahisheying jor it 10 90 right alross me length of me Bag-

Inside of & the sleve of me bag beigg the release the design making The BLW Colour scheme more balancedwith

REVERSABLE Pthe wrone c back of metore bug, getting 2 designs in 1 and so both sides are appealing to use

Different designs, and one beiles more e d excelled withm muliple

( [ [ L] brothing ur maje in like a more Ans.) design with the white illosinary nected on me co black caselo CVECUR

of a palanul The obser co pair STUMP OF

different lugousso

the WOV Com WEGI with 555 de 19:1

- De

iphone cuse as they will sell mere with (consumer) more likely to have iphenes

Didni calq thisdesign forward ined the phone cases as 3 products) may he too much. Plus. 1 didn't like Musclesign on the case as it seemed to condensed a messy in the layout

JCD Fore here looks better in white due to white of phensiere