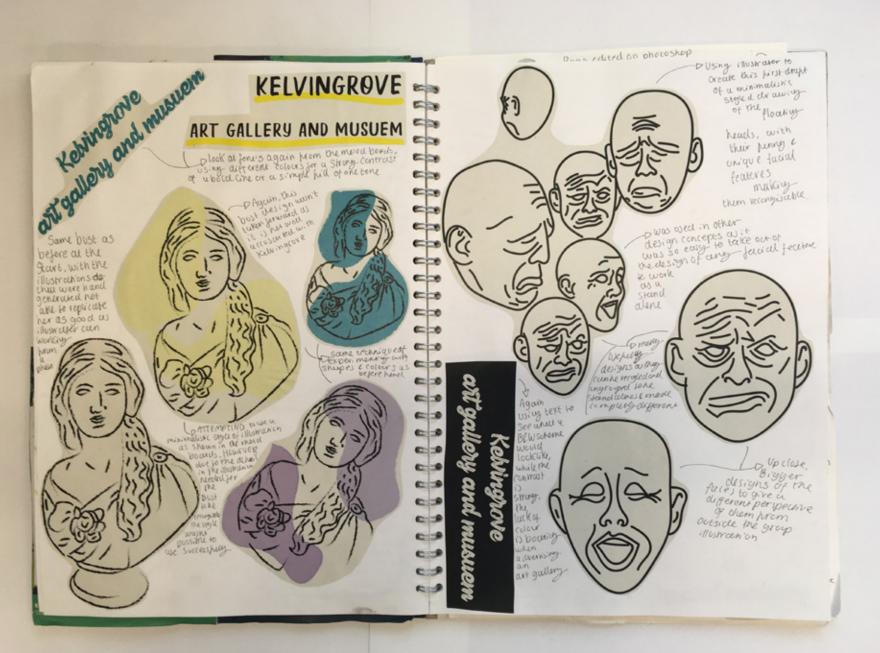

Gallery welcomes families, it's displays being designed with a café, restaurant and a gift shep

The museum's collections McLellan Galleries & fromthe old Kelvingrove House MUSGUN

&fameus artist had a varye of worken show, the exhibit was only Visiting Jer a beried of time

D The curt work was very Small sketches, meaning it teck longer to

-

· Scottish & tayten themed products links with the heritage of the musueme is popular with Cowists, also a links with the Scottish herituze exhibition!

- Very clear displays of the productsmallane one sprace

\*\*

ore given their burn bibns products

The advertisment for the exhibit featured his sketches, something to consider when meking cun -

sell as well as other accessories