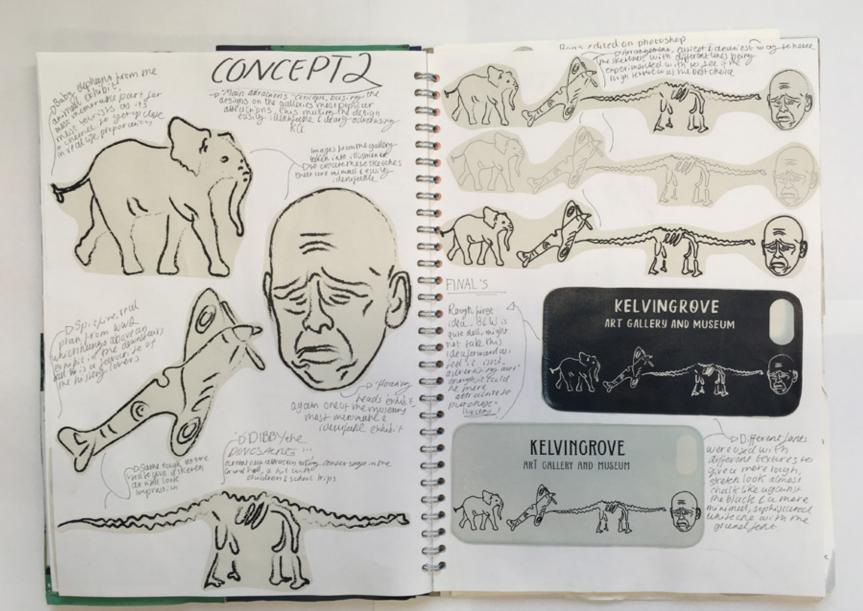

## FINAL CONCEPTS

Bags being designed in both blacked Public to highlight me diversity of the designs and give more variety in the Clipashap

Font, would muybe go back & Change the size of KCr as it would look more Sahisheying jor it 10 90 right alross me length of me Bag-

Inside of & the sleve of me bag beigg the release the design making The BLW Colour scheme more balancedwith

REVERSABLE Pthe wrone c back of metore bug, getting 2 designs in 1 and so both sides are appealing to use

Different designs, and one beiles more e d excelled withm muliple

( [ [ L] brothing ur maje in like a more Ans.) design with the white illosinary nected on me co black caselo CVECUR

of a palanul The obser co pair STUMP OF

0

0.0

0.0 000 00 00 6.3 63 6.9

minamlishi with the move simple linking design whichis popular covery.

PAyain, the one nead used adds to tre minimulash'i feel whilst also being idenipuse

Roms edited on photoshop