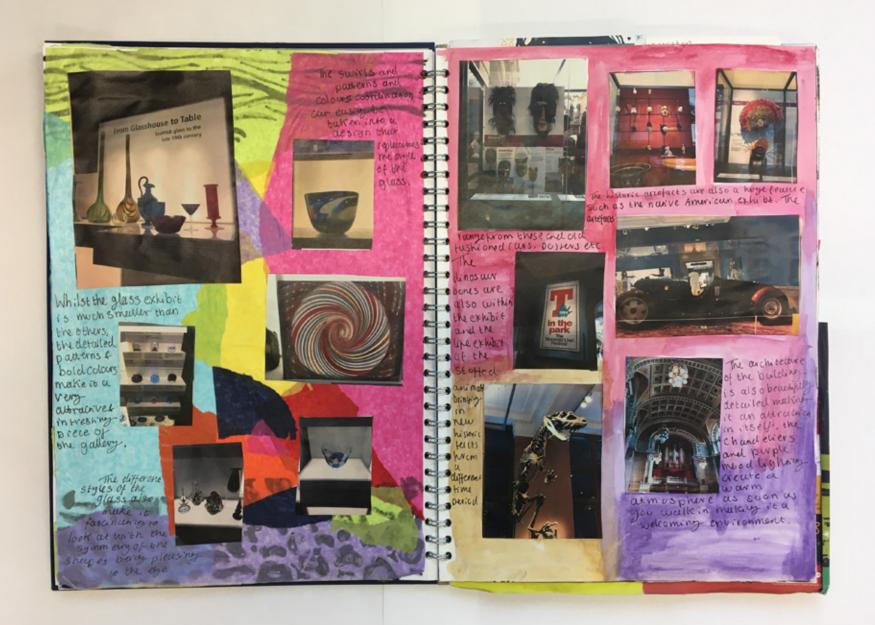

One of the Finest Collections Of Arms W Armour in world

Features 22 them ed, art gallaries displaying 0000 object 5

There is an urban myth in Glasgow that the building was accidentally built back-to-front, mainly came from the and the architect jumped from one of the towers in despair upon realising his mistake. In reality, the grand entrance was always intended to face into Kelvingrove Park