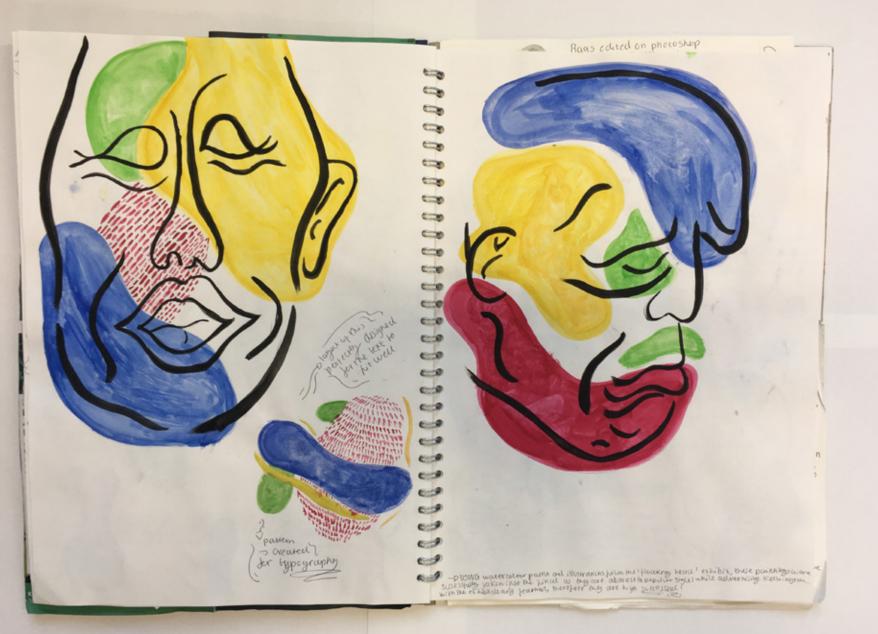

#### COLOUR SCHEMES

-otaling my paintings into photoshop to produce mee maliple standments to see when color battere (theme would work he must effective in being balance, bold a ejeccutching for the gipt shop material)

#### Raas edited on photoshop

Again, while the colours chance denset worke for K(s they are successful standature pieces, howing balance i complimentary.

Another personed fever te, lieve me black background of the commut is so below but will so simple to make out!

DAgain, there & could be a collection due so me reflection of each others Similar colour balance, my are ) culmingulated also detailed and

-Piroing langual i decided to shirk onto the primers retear character of the balances of characters go characters, eggl carefully and also well to alcance of