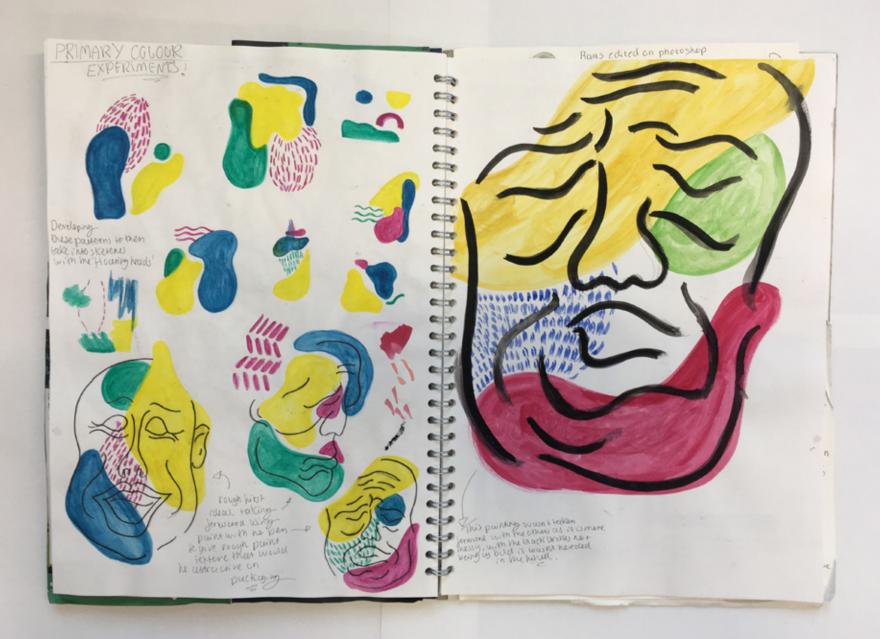

#### COLOUR SCHEMES

-otaling my paintings into photoshop to produce mee maliple standments to see when color battere (theme would work he must effective in being balance, bold a ejeccutching for the gipt shop material)

#### Raas edited on photoshop

Again, while the colours chance denset worke for K(s they are successful standature pieces, howing balance i complimentary.

Another personed fever te, lieve me black background of the commut is so below but will so simple to make out!

DAgain, there & could be a collection due so me reflection of each others Similar colour balance, my are ) culmingulated also detailed and

-Piroing langual i decided to shirk onto the primers retear character of the balances of characters go characters, eggl carefully and also well to alcance of