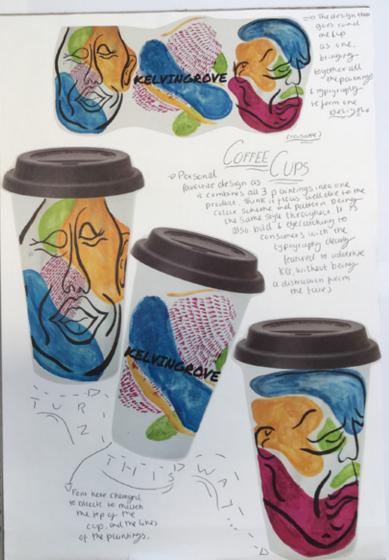

#### COLOUR SCHEMES

-otaling my paintings into photoshop to produce mee maliple standments to see when color battere (theme would work he must effective in being balance, bold a ejeccutching for the gipt shop material)

t personal favourie reloursement, while it down work for ker on it into higher charges an authorized and lave it. I

TRUSHI, with the gullen's atmosphere

#### Raas edited on photoshop

Again, while the colours chance denset worke for K(s they are successful standature pieces, howing balance i complimentary.

Another personed fever te, lieve me black background of the commut is so below but will so simple to make out!