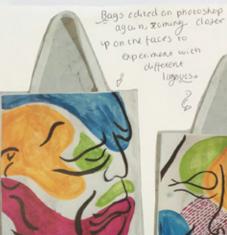

0

0.0

0.0 000 00 00 6.3 63 6.9

minamlishi with the move simple linking design whichis popular covery.

PAyain, the one nead used adds to tre minimulash'i feel whilst also being idenipuse

Roms edited on photoshop