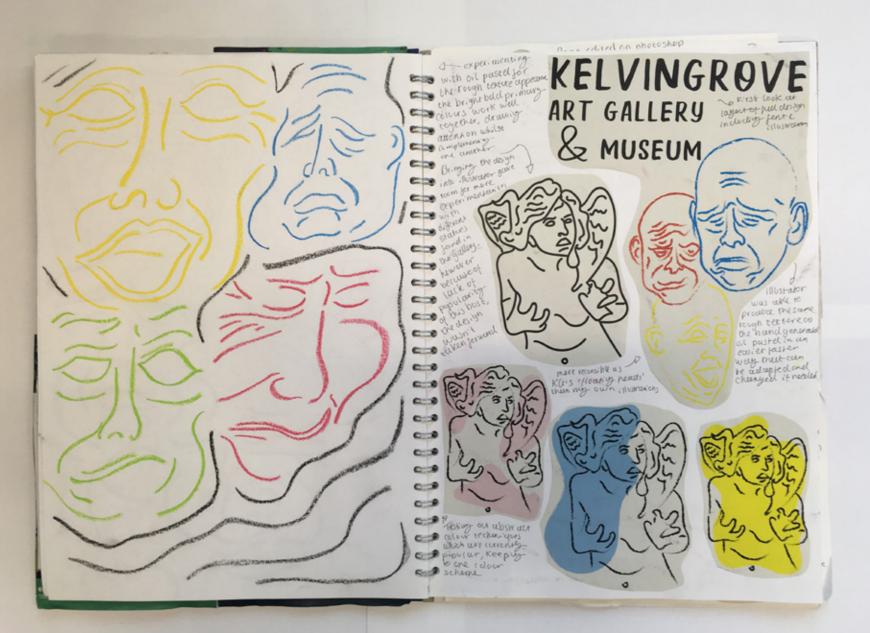

### KELVINGROVE ART GALLERY & MUSEUM

muse adverse a fee based around THIS EVERYTHING-

One of Scotlands opened in 1901 most popular free attractions

Located in glasows west end

It is built in a Spanish Baroque style. follows the Glaswegian tradition of using Locharbriggs red sandstone Galley had 2.23 million visters

Organised into 2 havets Expression Gatteries Life Galleries fure art natural history, collection 3 human 4 prefusiony

The centrepiece of the Centre Hall is a concert pipe Kelvingrove was reopened by Queen organ. The organ was installed in the concert hall Elizabeth Il in 2006 of the exhibition, which was capable of seating after a 3 year closure tor refurbishment 3,000 people

One of the Finest Collections Of Arms W Armour in world

Features 22 them ed, art gallaries displaying 0000 object 5

There is an urban myth in Glasgow that the building was accidentally built back-to-front, mainly came from the and the architect jumped from one of the towers in despair upon realising his mistake. In reality, the grand entrance was always intended to face into Kelvingrove Park

Gallery welcomes families, it's displays being designed with a café, restaurant and a gift shep

The museum's collections McLellan Galleries & fromthe old Kelvingrove House MUSGUN

&fameus artist had a varye of worken show, the exhibit was only Visiting Jer a beried of time