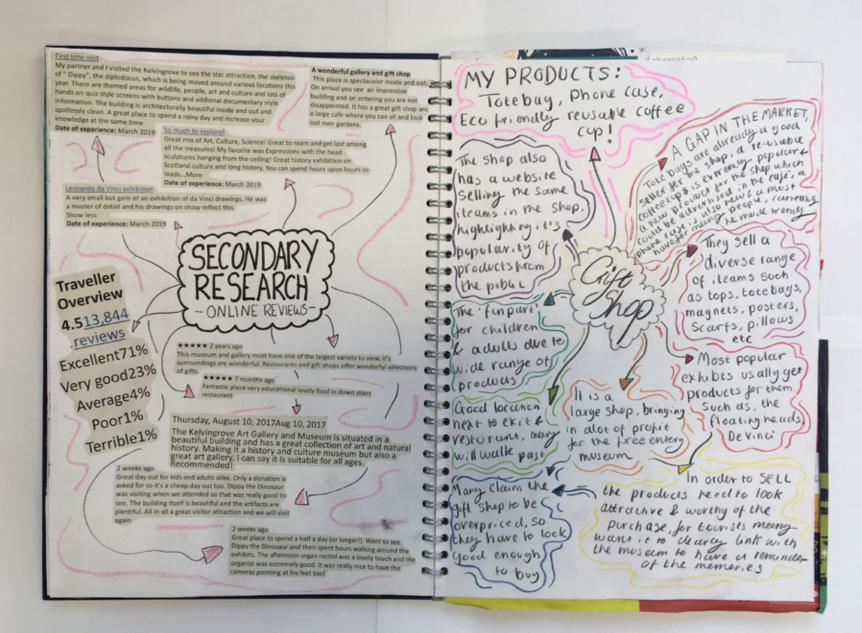

### KELVINGROVE ART GALLERY & MUSEUM

muse adverse a fee based around THIS EVERYTHING-

One of Scotlands opened in 1901 most popular free attractions

Located in glasows west end

It is built in a Spanish Baroque style. follows the Glaswegian tradition of using Locharbriggs red sandstone Galley had 2.23 million visters

Organised into 2 havets Expression Gatteries Life Galleries fure art natural history, collection 3 human 4 prefusiony

The centrepiece of the Centre Hall is a concert pipe Kelvingrove was reopened by Queen organ. The organ was installed in the concert hall Elizabeth Il in 2006 of the exhibition, which was capable of seating after a 3 year closure tor refurbishment 3,000 people

One of the Finest Collections Of Arms W Armour in world

Features 22 them ed, art gallaries displaying 0000 object 5

There is an urban myth in Glasgow that the building was accidentally built back-to-front, mainly came from the and the architect jumped from one of the towers in despair upon realising his mistake. In reality, the grand entrance was always intended to face into Kelvingrove Park

Gallery welcomes families, it's displays being designed with a café, restaurant and a gift shep

The museum's collections McLellan Galleries & fromthe old Kelvingrove House MUSGUN

&fameus artist had a varye of worken show, the exhibit was only Visiting Jer a beried of time