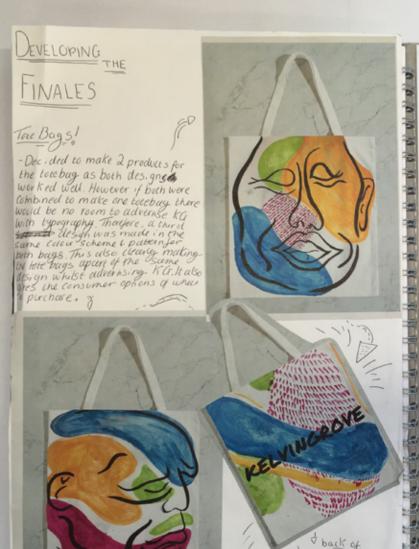

## FINAL CONCEPTS

Bags being designed in both blacked Public to highlight me diversity of the designs and give more variety in the Clipashap

Font, would muybe go back & Change the size of KCr as it would look more Sahisheying jor it 10 90 right alross me length of me Bag-

Inside of & the sleve of me bag beigg the release the design making The BLW Colour scheme more balancedwith

REVERSABLE Pthe wrone c back of metore bug, getting 2 designs in 1 and so both sides are appealing to use