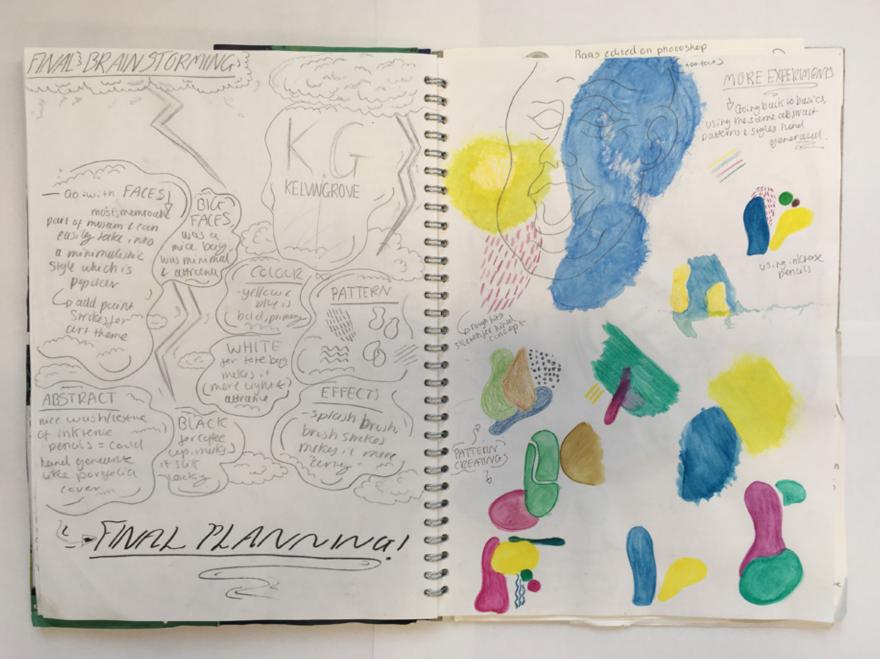

## FINAL CONCEPTS

Bags being designed in both blacked Public to highlight me diversity of the designs and give more variety in the Clipashap

Font, would muybe go back & Change the size of KCr as it would look more Sahisheying jor it 10 90 right alross me length of me Bag-

Inside of & the sleve of me bag beigg the release the design making The BLW Colour scheme more balancedwith

REVERSABLE Pthe wrone c back of metore bug, getting 2 designs in 1 and so both sides are appealing to use

#### COLOUR SCHEMES

-otaling my paintings into photoshop to produce mee maliple standments to see when color battere (theme would work he must effective in being balance, bold a ejeccutching for the gipt shop material)

#### Raas edited on photoshop

Again, while the colours chance denset worke for K(s they are successful standature pieces, howing balance i complimentary.

Another personed fever te, lieve me black background of the commut is so below but will so simple to make out!