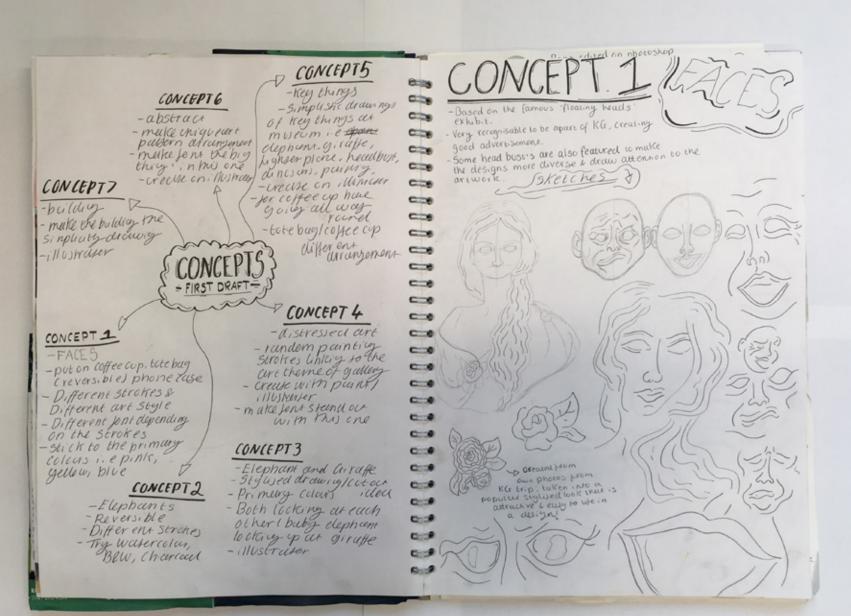

## FINAL CONCEPTS

Bags being designed in both blacked Public to highlight me diversity of the designs and give more variety in the Clipashap

Font, would muybe go back & Change the size of KCr as it would look more Sahisheying jor it 10 90 right alross me length of me Bag-

Inside of & the sleve of me bag beigg the release the design making The BLW Colour scheme more balancedwith

REVERSABLE Pthe wrone c back of metore bug, getting 2 designs in 1 and so both sides are appealing to use

Different designs, and one beiles more e d excelled withm muliple

( [ [ L] brothing ur maje in like a more Ans.) design with the white illosinary nected on me co black caselo CVECUR

of a palanul The obser co pair STUMP OF

0

0.0

0.0 000 00 00 6.3 63 6.9

minamlishi with the move simple linking design whichis popular covery.

PAyain, the one nead used adds to tre minimulash'i feel whilst also being idenipuse

Roms edited on photoshop