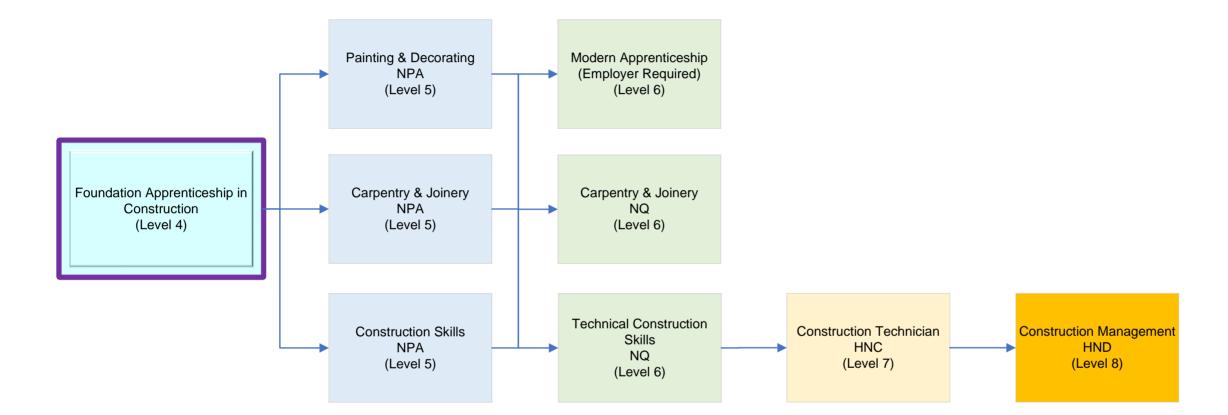

# Foundation Apprenticeship in Construction

Note: you can progress directly to level 6 courses with additional qualifications.