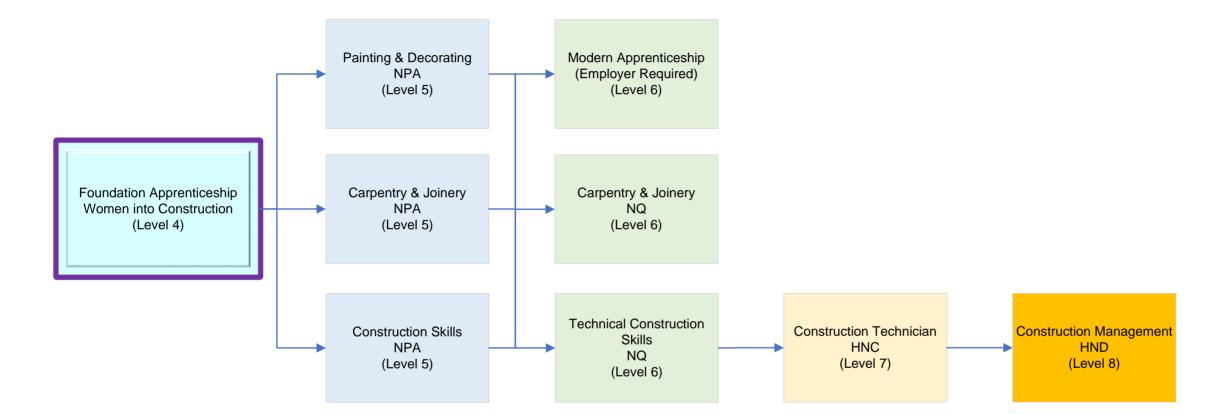

# Foundation Apprenticeship: Women into Construction

Note: you can progress directly to level 6 courses with additional qualifications.