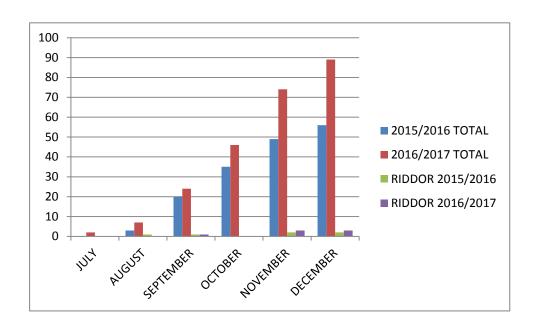

## Accident/Incidents

Health and Safety at Work Act

Reporting of Injuries, Diseases and Dangerous Occurrences Regulations

- A summary of all accidents/incidents for this period is at Appendix 1.
- Monthly and annual comparison figures and chart are below. Total number of accident/incidents reported for year 2016/17 has increased by 33 compared to same period for last year 2015/16.
- 2 RIDDOR cases reported during this period 1 Oct 31 Dec- (1) Staff member walking along corridor, stumbled forward falling onto floor, landing on left shoulder and arm causing dislocated shoulder. More than 7 day absence. (2) Staff member (Janitor) had pain in hip and groin when moving furniture. More than 7 day absence.

#### Patterns/Trends/Actions

- 54 took place at City and 11 at Riverside
- We have seen the number of accidents/incidents increase by 80% compared to same period last year. Historically there have been issues with accidents not being properly reported and since the relocation to 2 centralised buildings and improved reporting arrangements it is considered that this may be partly responsible for the increase in accident/incident reports and we will monitor this going forward.
- There were 2 RIDDOR cases for this period compared with none for the same period last year.
- There is a marginal increase of more staff involved in accidents/incidents for this period compared to the same period last year 16.6% - 2015/16 to 21% - 2016/17.
- The College has undertaken a review of accidents and the following is a chart of

## MONTHLY/ANNUAL COMPARISON TO LAST YEAR for reporting period

| 01 July-31 Dec | ACCIDENT | INCIDENT | RIDDOR | Totals |
|----------------|----------|----------|--------|--------|
| 2015/16        | 52       | 2        | 2      | 56     |
| 2016/17        | 76       | 10       | 3      | 89     |

| Accidents/Incidents | 2015/16<br>Month | 2015/16<br>Total | 2016/17<br>Month | 2016/17<br>Total |
|---------------------|------------------|------------------|------------------|------------------|
| July                | 0                | 0                | 2                | 2                |
| August              | 3                | 3                | 5                | 7                |
| September           | 17               | 20               | 17               | 24               |
| October             | 14               | 34               | 23               | 47               |
| November            | 15               | 49               | 27               | 74               |
| December            | 7                | 56               | 15               | 89               |
| January             |                  |                  |                  |                  |
| February            |                  |                  |                  |                  |
| March               |                  |                  |                  |                  |
| April               |                  |                  |                  |                  |
| May                 |                  |                  |                  |                  |
| June                |                  |                  |                  |                  |

(Note: monthly figures can change as accident/incident reports can be received the following month).