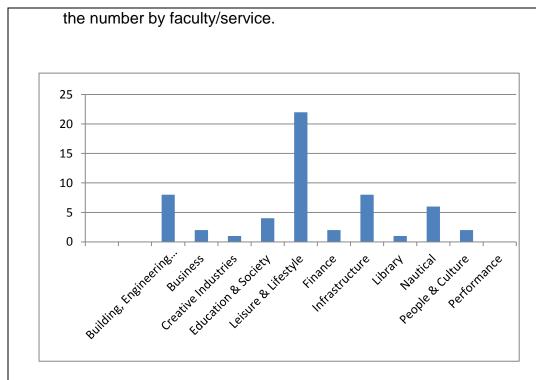

#### Patterns/Trends/Actions

- 54 took place at City and 11 at Riverside
- We have seen the number of accidents/incidents increase by 80% compared to same period last year. Historically there have been issues with accidents not being properly reported and since the relocation to 2 centralised buildings and improved reporting arrangements it is considered that this may be partly responsible for the increase in accident/incident reports and we will monitor this going forward.
- There were 2 RIDDOR cases for this period compared with none for the same period last year.
- There is a marginal increase of more staff involved in accidents/incidents for this period compared to the same period last year 16.6% - 2015/16 to 21% - 2016/17.
- The College has undertaken a review of accidents and the following is a chart of

## **H&S Risk Assessments (excluding fire)**

Health and Safety at Work Act Management Of Health and Safety at Work Regulations

- Cleaners/Estates risk assessments were submitted and checked by H&S. H&S
  recommends some amendments, however the assessor for Cleaners/Estates
  was on a seconded post and is no longer in post to amend. A new Cleaning
  Manager is in place and H&S will now liaise with the new Cleaning Manager to
  review Cleaners/Estates risk assessments.
- Leisure and Lifestyle Food completed post occupancy risk assessments for the activities in that department. 4 of which were amended and approved in November all others approved between August and October. In total 18 risk assessments approved in November including assessments for Building, Engineering & Energy – Gas Section, Nautical and some trips & excursions.
- 17 individual staff workplace/workstation assessments were carried out and completed for this reporting period with almost all reasonable adjustments recommended complete.