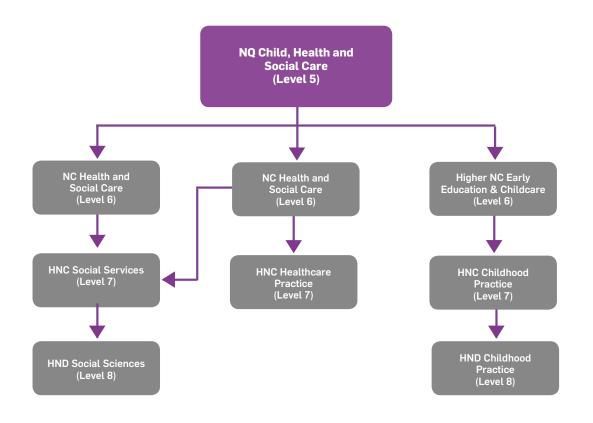

| Glasgow Caledonian University:                                 | University of Glasgow:                                               | University of Strathclyde:                                                                 | University of the West of Scotland:                              |
|----------------------------------------------------------------|----------------------------------------------------------------------|--------------------------------------------------------------------------------------------|------------------------------------------------------------------|
| BA Social Work<br>BSc Nursing Studies<br>BSc Paramedic Science | BA Childhood Practice<br>MA Religious and<br>Philosophical Education | BA Childhood Practice BA Education and Social Services BA Primar