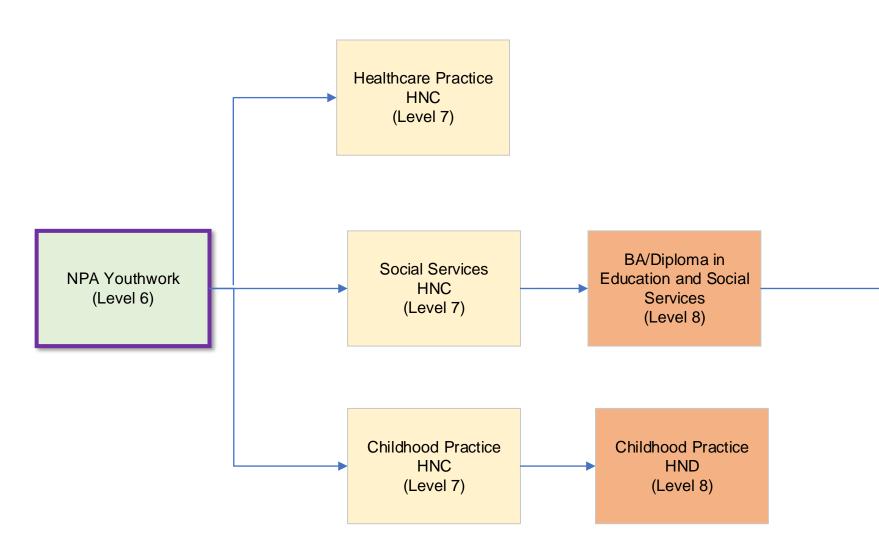

**NPA Youthwork** 

## University of the West of Scotland

BA Community Education BSc Adult Nursing

BA (Hons) Integrated Health & Social Care Year 2 Entry

> BA (Hons) Social Work Year 1 or Year 2 Entry

BA (Hons) Childhood Studies Year 2 Entry

## **University of Strathclyde**

BA Education & Social Services

BA Childhood Practice

BA (Hons) Politics
3rd Year Entry following Diploma of Higher Education

BA (Hons) Histor**y**3rd Year Entry following Diploma of Higher Education