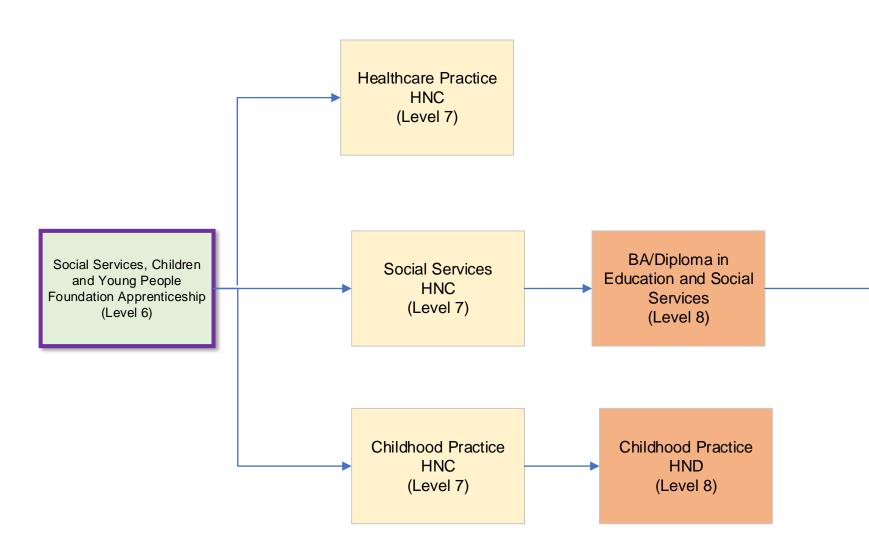

## **University of Strathclyde**

BA Education & Social Services

BA Childhood Practice

BA (Hons) Politics
3rd Year Entry following Diploma of Higher Education

BA (Hons) Histor**y**3rd Year Entry following Diploma of Higher Education