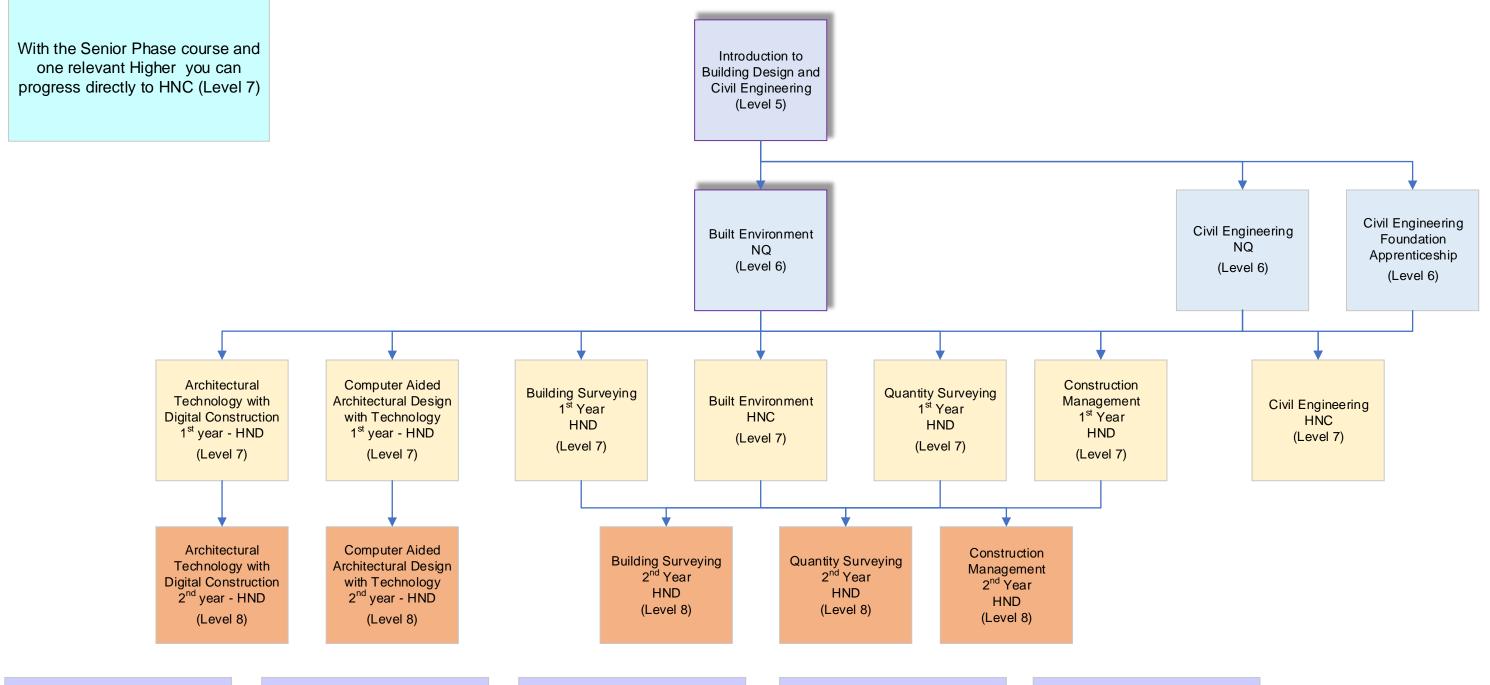

### Glasgow Caledonian University

(Level 10) 3<sup>rd</sup> Year Entry BSc (Hons) Construction Management

2<sup>nd</sup> Year Entry BSc (Hons) Environmental Civil Engineering

> 3<sup>rd</sup> Year Entry BSc (Hons) Building Surveying

3<sup>rd</sup> Year Entry BSc (Hons) Building Services

3<sup>rd</sup> Year Entry BSc (Hons) Quantity Surveying

www.gcu.ac.uk

#### University of Strathclyde

(Level 10) BEng (Hons) Civil Engineering

BSc (Hons) Education & Curricular Studies with Teaching Qualification (Technical) 3<sup>rd</sup> Year Entry

www.strath.ac.uk

## University of Glasgow

(Level 9) BEng Civil Engineering

BEng Civil Engineering with Architecture

www.glas.ac.uk

#### University of West of Scotland

(Level 10) 2<sup>nd</sup> Year Entry BSc (Hons) Civil Engineering

3<sup>rd</