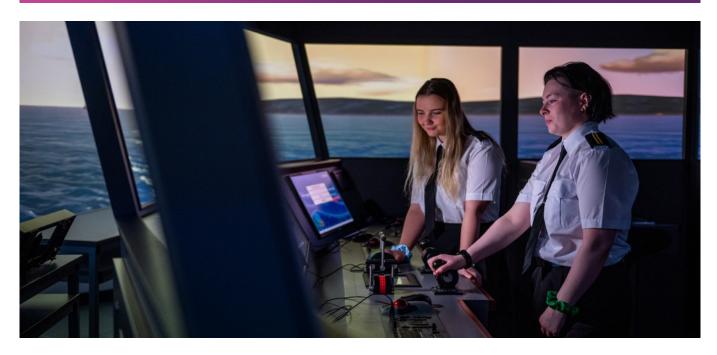

# RIVERSIDE CAMPUS: FACULTY OF NAUTICAL & STEM

| Details            | What's on at Riverside Campus                                                                                    | Time             | Location         | Room No.                                     |
|--------------------|------------------------------------------------------------------------------------------------------------------|------------------|------------------|----------------------------------------------|
| Tours of Riverside | Tour visiting the Marine simulators,<br>STEM and Mechatronics lab, and the<br>Workshop with working engine room. | Every 30 minutes | Riverside Campus | Tour meeting point signposted in main atrium |