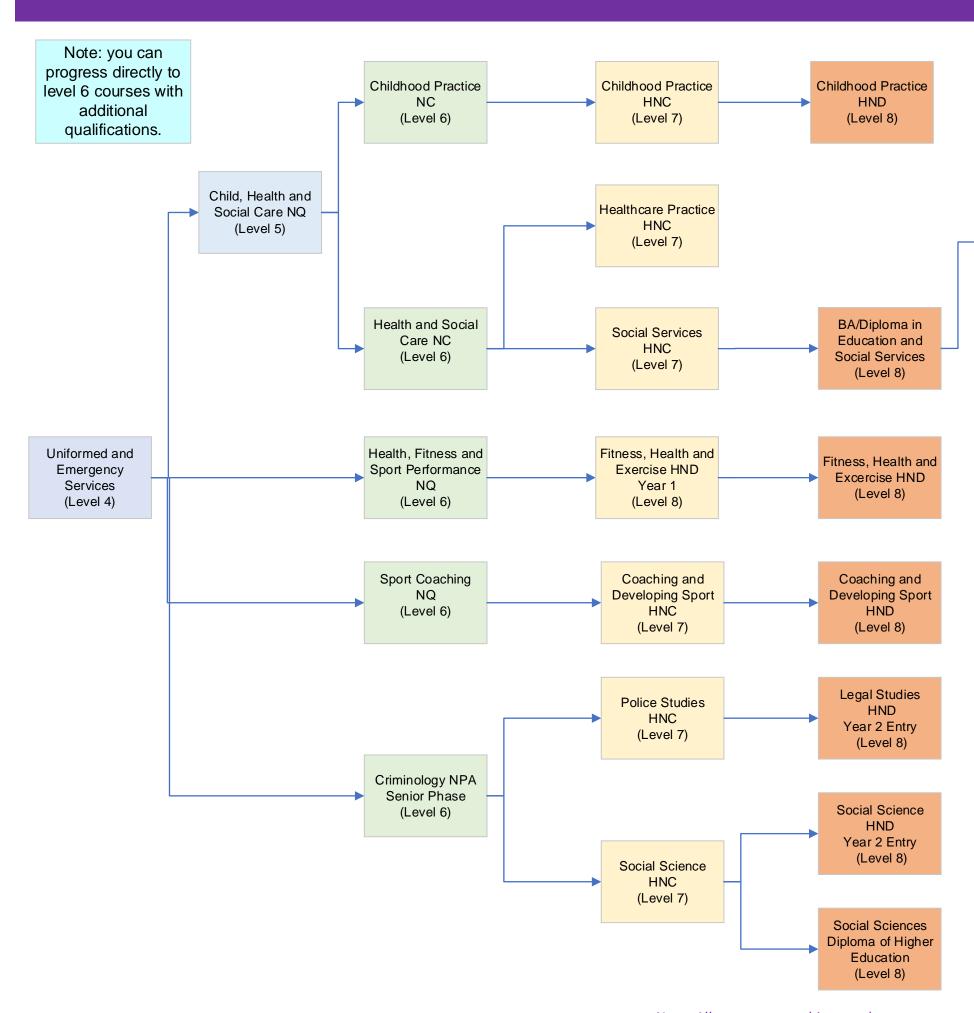

## **University of Strathclyde**

(Level 9)
BA Education & Social Services

**BA Childhood Practice** 

(Level 10)
BA (Hons) Politics
3<sup>rd</sup> Year Entry following Diploma of Higher Education

BA (Hons) Histor**y** 3<sup>rd</sup> Year Entry following Diploma of Higher Education

> BA (Hons) Social Work 1<sup>st</sup> or 2<sup>nd</sup> Year Entry

BSc (Hons) Sport & Physical Activity

www.strath.ac.uk

## **University of Glasgow**

(Level 9) BA Physiology & Sports Science

(Level 10)
MA (Hons) Sociology
MA (Hons) Social and Public Policy
MA (Hons) Politics

www.gla.ac.uk/

## **University of the West of Scotland**

(Level 9)
BA Community Education
BSc Adult Nursing

(Level 10) :BA (Hons) Criminal Justice (Policing)

BSc (Hons) Criminal Justice and Forensic Science.

BA (Hons) Social